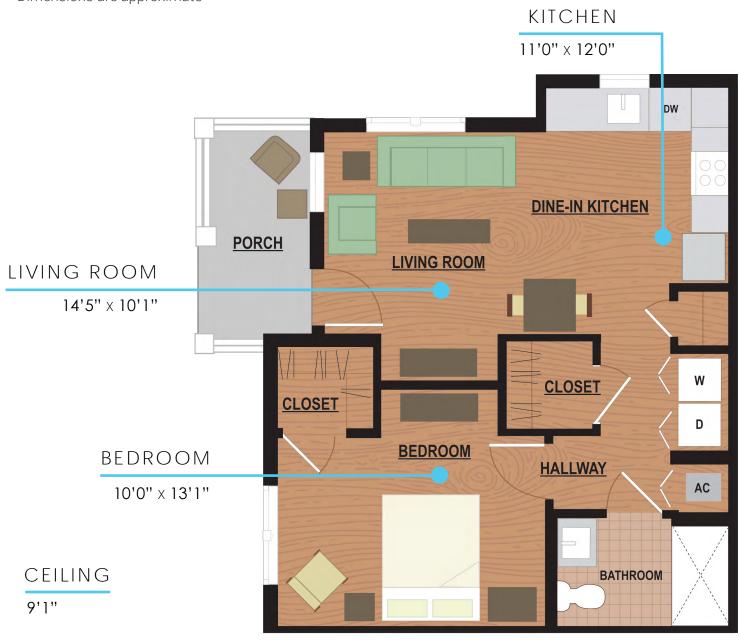

# TYPICAL UNIT FLOORPLAN

Dimensions are approximate

Cluest. Village
www.QuestVillage.org