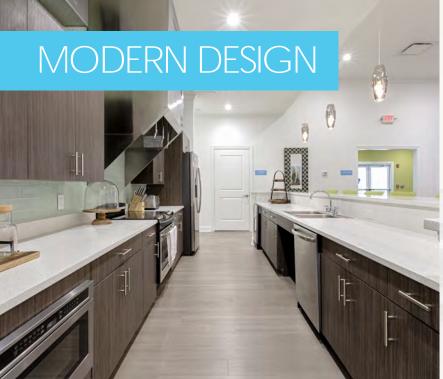

# **AMENITIES**

- Community Center featuring:
  - Hospitality Kitchen
  - Multi-Purpose Gathering Room
  - Game Room
  - Fitness Center
  - Business Center
  - Conference Room
- Basketball Court
- Gazebo
- Modern Apartment Units including:
  - Porch
  - Wi-Fi Capabilities
  - All New Appliances
    - 24-Hour Emergency Call Button
- ADA-Approved Units are available